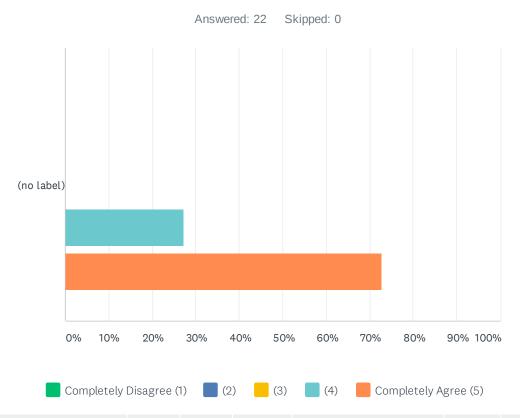

## Q2 Rate the usefulness of the webinar content, in terms of helping you become a more effective leader and/or colleague.

|        | COMPLETELY DISAGREE (1) | (2)   | (3)   | (4)    | COMPLETELY AGREE (5) | TOTAL | WEIGHTED<br>AVERAGE |
|--------|-------------------------|-------|-------|--------|----------------------|-------|---------------------|
| (no    | 0.00%                   | 0.00% | 0.00% | 27.27% | 72.73%               |       |                     |
| label) | 0                       | 0     | 0     | 6      | 16                   | 22    | 4.73                |