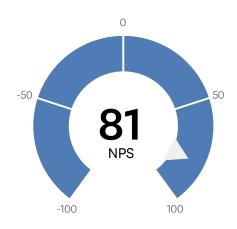

## Q1 How likely is it that you would recommend the Educational Equity Webinar Series to a colleague?

| DETRACTORS (0-6) | PASSIVES (7-8) | PROMOTERS (9-10) | NET PROMOTER® SCORE |
|------------------|----------------|------------------|---------------------|
| 5%               | 10%            | 86%              | 81                  |
| 1                | 2              | 18               |                     |