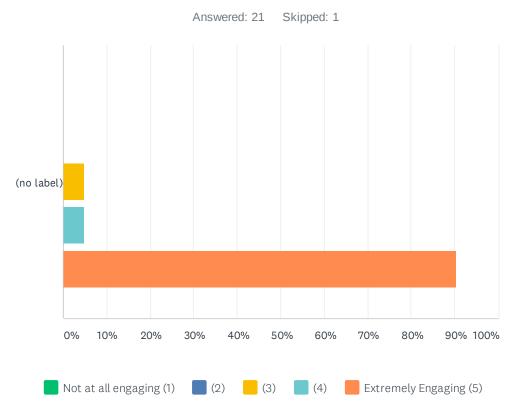

## Q4 How engaging was the speakers during this Webinar?

|               | NOT AT ALL ENGAGING (1) | (2)   | (3)        | (4)        | EXTREMELY ENGAGING (5) | TOTAL | WEIGHTED<br>AVERAGE |
|---------------|-------------------------|-------|------------|------------|------------------------|-------|---------------------|
| (no<br>label) | 0.00%                   | 0.00% | 4.76%<br>1 | 4.76%<br>1 | 90.48%<br>19           | 21    | 4.86                |