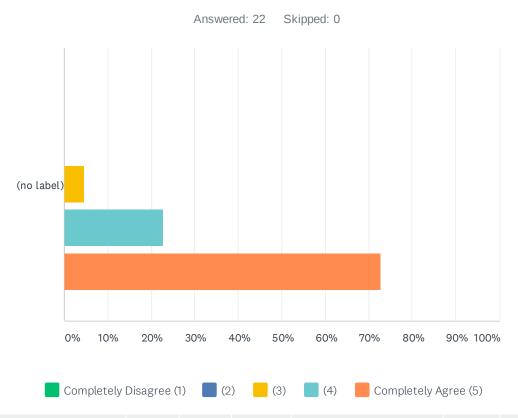

## Q3 I learned from the content provided and identified actions I can apply into my daily practices.

|        | COMPLETELY DISAGREE (1) | (2)   | (3)   | (4)    | COMPLETELY<br>AGREE (5) | TOTAL | WEIGHTED<br>AVERAGE |
|--------|-------------------------|-------|-------|--------|-------------------------|-------|---------------------|
| (no    | 0.00%                   | 0.00% | 4.55% | 22.73% | 72.73%                  |       |                     |
| label) | 0                       | 0     | 1     | 5      | 16                      | 22    | 4.68                |